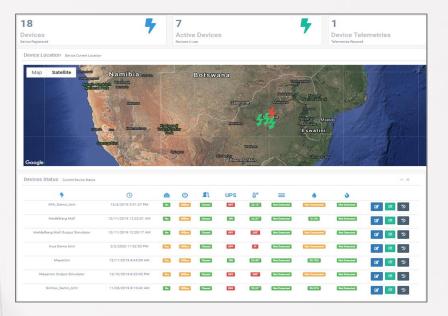

## **Environmental Monitoring**

### Areas Covered

- Actsafe Vehicle Management & Control
- · Air Conditioning Duty Cycling
- · APN Case Remote Wireless Access
- · Catering Fridges, Laboratories & Butcheries
- · Cell Lock Protect Cargo in Transit
- Data Centre in a Box
- High Site Security & Monitoring
- Lamproom Manager
- Noise Exposure
- Remote Management & control for Renewable Energy Systems
- Server Room/Building Environmental Management
- SLA Management & Control
- Tyrecop
- Understanding Netshield IoT Building Blocks
- Weather Stations
- · Wi-Fi IoT multi sensor and IO Module