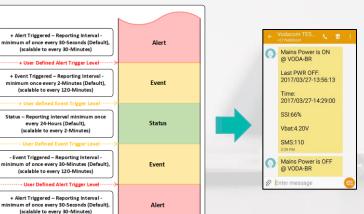

## Benefits of IoT monitoring

- · Bridge the gap between devices and business.
- Help understand the natural environment and protect it from any negative outcomes.
- Analyse trends and identify risk areas that will affect business continuity.
- Instantly detect, diagnose, and resolve issues before customers notice
- Proactively detect and explain anomalies
- · Reduce alert fatigue and prioritize the issues that matter most
- · Diagnose and respond to incidents faster